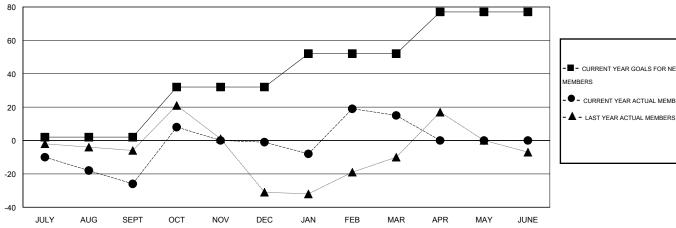

## **LOCATION TURKEY**

|     | _  |    | - | _ | _  |   | 1 |
|-----|----|----|---|---|----|---|---|
| - ( | 21 | N۸ | П |   | ι. | Δ | 4 |

|                              |                  | Clubs            |                  |                  |                              |                    | Members                             |                    |                  |
|------------------------------|------------------|------------------|------------------|------------------|------------------------------|--------------------|-------------------------------------|--------------------|------------------|
|                              | RESUL            | TS FOR 2014-2015 |                  |                  |                              | RESU               | JLTS FOR 2014-2015                  |                    |                  |
| QUARTER                      | NEW CLUB<br>GOAL | NEW CLUBS        | DROPPED<br>CLUBS | NET<br>GAIN/LOSS | QUARTER                      | NEW MEMBER<br>GOAL | CHARTER AND<br>NEW MEMBERS<br>ADDED | DROPPED<br>MEMBERS | NET<br>GAIN/LOSS |
| JULY/AUG/SEPT<br>OCT/NOV/DEC | 0<br>1           | 0                | 0                | 0                | JULY/AUG/SEPT<br>OCT/NOV/DEC | 2<br>30            | 7<br>81                             | 33<br>56           | -26<br>25        |
| JAN/FEB/MAR<br>APR/MAY/JUNE  | 0<br>1           | 1<br>0           | 0<br>0           | 1<br>0           | JAN/FEB/MAR<br>APR/MAY/JUNE  | 20<br>25           | 54<br>0                             | 38<br>0            | 16<br>0          |

## GOALS AND ACTUAL MEMBERS CUMULATIVE

| - CURRENT YEAR GOALS FOR NEW |  |
|------------------------------|--|
| MEMBERS                      |  |

CURRENT YEAR ACTUAL MEMBERS

| DROPPED CLUBS: 0 |     |
|------------------|-----|
| DROPPED MEMBERS  |     |
| DECEASED         | 6   |
| CLUB CANCELLED   | 0   |
| OTHER            | 121 |
| TOTAL            | 127 |